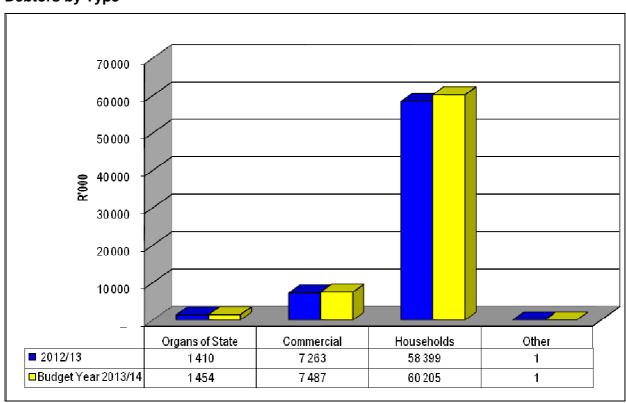

|                  |                  | -               |                 |                       |
| Total Depreciation                         |                    | 103 810            | 103 810            | 0 654             | 51 905           | E4 00F           |                 |                 | 402 040               |
| Total Depreciation                         | -                  | 103 010            | 103 010            | 8 651             | 31303            | 51 905           | _               |                 | 103 810               |

## Other supporting documentation

#### **Section 71 charts**

#### Capital expenditure monthly trend - actual vs target



#### Capital expenditure - YTD actual vs YTD trend



#### **Debtors Age Analysis**



#### **Debtors by Type**



## **Creditor Payments**



#### SERVICE DELIVERY PERFORMANCE ANALYSIS

Early indications are that the performance against the output and goals of the Service Delivery Budget Implementation Plan (SDBIP) are well on track.

The municipality met 326 (86,47%) of a total number of 377 key performance indicators (KPIs) for the period July 2013 – December 2013. 20 (5,3%) of KPIs were almost met and 31 (8,2%) of the indicators were not met.

The revised Top Layer SDBIP will, in terms of MFMA Circular 13, be submitted with the adjustment budget for approval by Council.

<u>Annexure B</u> is the unaudited Top Layer SDBIP Report for the first half of the financial year ending 31 December 2013 which measures the municipality's overall performance per National KPA.

The graphs below is the result of