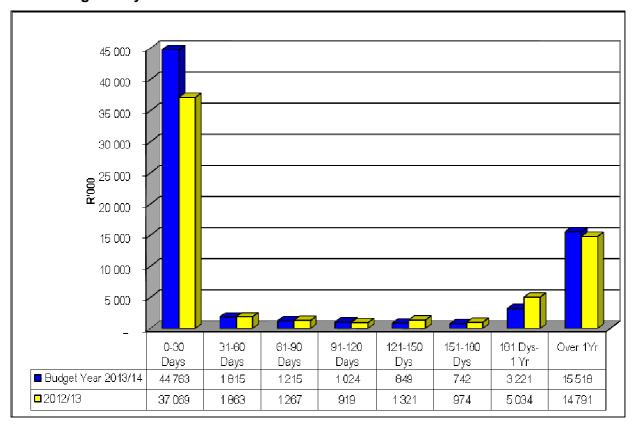

## **BUDGET STATEMENT SUMMARY – DECEMBER 2013**

WC032 Overstrand - Table C1 Monthly Budget Statement Summary - M06 December

|                                                               | 2012/13            |                             |                             |                | Budget Yea                  | ar 2013/14    |              |              |                             |
|---------------------------------------------------------------|--------------------|-----------------------------|-----------------------------|----------------|-----------------------------|---------------|--------------|--------------|-----------------------------|
| Description                                                   | Audited<br>Outcome | Original<br>Budget          | Adjusted Budget             | Monthly actual | YearTD actual               | YearTD budget | YTD variance | YTD variance | Full Year Forecas           |
| R thousands                                                   |                    |                             |                             |                |                             |               |              | %            |                             |
| Financial Performance                                         |                    |                             |                             |                |                             |               |              |              |                             |
| Property rates                                                | -                  | 127 921                     | 127 921                     | 10 799         | 66 625                      | 66 636        | (11)         | -0%          | 127 92                      |
| Service charges                                               | -                  | 497 429                     | 497 429                     | 39 038         | 238 029                     | 239 811       | (1 783)      | -1%          | 497 429                     |
| Investment revenue                                            | -                  | 7 714                       | 7 714                       | 427            | 2 916                       | 3 311         | (394)        | -12%         | 9 918                       |
| Transfers recognised - operational                            | -                  | 68 984                      | 68 984                      | 18 247         | 40 569                      | 40 569        | -            |              | 68 984                      |
| Other own revenue                                             | -                  | 41 093                      | 41 093                      | 4 355          | 21 125                      | 20 652        | 474          | 2%           | 41 093                      |
| Total Revenue (excluding capital transfers and contributions) | -                  | 743 141                     | 743 141                     | 72 867         | 369 264                     | 370 978       | (1 714)      | -0%          | 745 345                     |
| Employee costs                                                | -                  | 250 842                     | 250 842                     | 19 548         | 124 656                     | 124 456       | 200          | 0%           | 250 842                     |
| Remuneration of Councillors                                   | -                  | 7 577                       | 7 577                       | 622            | 3 711                       | 3 725         | (14)         | -0%          | 7 577                       |
| Depreciation & asset impairment                               | -                  | 103 810                     | 103 810                     | 8 651          | 51 905                      | 51 905        | -            |              | 103 810                     |
| Finance charges                                               | _                  | 42 292                      | 42 292                      | 8 560          | 14 526                      | 14 526        | -            |              | 42 292                      |
| Materials and bulk purchases                                  | _                  | 171 947                     | 171 947                     | 12 093         | 78 640                      | 80 269        | (1 628)      | -2%          | 171 947                     |
| Transfers and grants                                          | -                  | 38 766                      | 38 766                      | 3 198          | 18 981                      | 19 221        | (240)        |              | 38 766                      |
| Other expenditure                                             | _                  | 208 825                     | 208 825                     | 20 224         | 81 893                      | 84 400        | (2 507)      | -3%          | 208 825                     |
| Total Expenditure                                             | -                  | 824 059                     | 824 059                     | 72 894         | 374 313                     | 378 503       | (4 190)      | -1%          | 824 059                     |
| Surplus/(Deficit)                                             | -                  | (80 918)                    | (80 918)                    | (28)           | (5 049)                     | (7 525)       | 2 476        | -33%         | (78 714                     |
| Transfers recognised - capital                                | -                  | 39 387                      | 39 434                      | 1 287          | 11 801                      | 11 801        | -            |              | 39 434                      |
| Contributions & Contributed assets                            | _                  | 3 583                       | 3 583                       | _              | _                           | _             | -            |              | 3 583                       |
| Surplus/(Deficit) after capital transfers & contributions     | -                  | (37 947)                    | (37 901)                    | 1 259          | 6 751                       | 4 276         | 2 476        | 58%          | (35 697                     |
| Share of surplus/ (deficit) of associate                      | -                  | _                           | -                           | -              | -                           | _             | _            |              | _                           |
| Surplus/ (Deficit) for the year                               | -                  | (37 947)                    | (37 901)                    | 1 259          | 6 751                       | 4 276         | 2 476        | 58%          | (35 697                     |
| Capital expenditure & funds source                            | <u>s</u>           |                             |                             |                |                             |               |              |              |                             |
| Capital expenditure                                           |                    | 109 897                     | 123 509                     | 7 794          | 43 437                      | 32 310        | 11 127       | 34%          | 123 509                     |
| Capital transfers recognised                                  | -                  | 36 028                      | 36 074                      | 1 071          | 7 652                       | 8 410         | (757)        | -9%          | 36 074                      |
| Public contributions & donations                              | -                  | 3 583                       | 3 583                       | -              | -                           | -             | -            |              | 3 583                       |
| Borrowing                                                     | -                  | 59 861                      | 73 427                      | 6 150          | 33 845                      | 22 259        | 11 586       | 52%          | 73 427                      |
| Internally generated funds                                    | -                  | 10 425                      | 10 425                      | 573            | 1 940                       | 1 641         | 299          | 18%          | 10 425                      |
| Total sources of capital funds                                | -                  | 109 897                     | 123 509                     | 7 794          | 43 437                      | 32 310        | 11 128       | 34%          | 123 509                     |
| Financial position                                            |                    | 400 504                     | 100 501                     |                | 400.000                     |               |              |              | 400 504                     |
| Total current assets                                          | -                  | 183 501                     | 183 501                     |                | 189 968                     |               |              |              | 183 501                     |
| Total non current assets                                      | -                  | 3 188 259                   | 3 188 259                   |                | 3 292 474                   |               |              |              | 3 188 259                   |
| Total current liabilities                                     | -                  | 130 310                     | 130 263                     |                | 123 895                     |               |              |              | 130 263                     |
| Total non current liabilities  Community wealth/Equity        | -                  | 527 115<br><b>2 714 336</b> | 527 115<br><b>2 714 382</b> |                | 494 497<br><b>2 864 051</b> |               |              |              | 527 115<br><b>2 714 382</b> |
| Cash flows                                                    |                    |                             |                             |                |                             |               |              |              |                             |
| Net cash from (used) operating                                | -                  | 71 124                      | 71 124                      | 18 957         | 49 232                      | 37 944        | 11 289       | 30%          | 71 124                      |
| Net cash from (used) investing                                | _                  | (115 209)                   | (115 209)                   | (8 261)        | (45 692)                    | (46 108)      | 415          | -1%          | (115 209                    |
| Net cash from (used) financing                                | -                  | 36 973                      | 36 973                      | (2 767)        | (9 610)                     | (9 700)       | 90           | -1%          | ,                           |
| Cash/cash equivalents at the month                            | -                  | 84 406                      | 84 406                      | -              | 78 078                      | 73 655        | 4 423        | 6%           | 77 035                      |
| Debtors & creditors analysis                                  | 0-30 Days          | 31-60 Days                  | 61-90 Days                  | 91-120 Days    | 121-150 Dys                 | 151-180 Dys   | 181 Dys-1 Yr | Over 1Yr     | Total                       |
| Debtors Age Analysis                                          |                    |                             |                             |                |                             |               |              |              |                             |
| Total By Income Source                                        | 44 763             | 1 815                       | 1 215                       | 1 024          | 849                         | 742           | 3 221        | 15 518       | 69 147                      |
| Creditors Age Analysis                                        |                    | 1010                        |                             | 1024           | 040                         | 1-72          | V 221        | 10010        | 00 147                      |
| Total Creditors                                               | 7 133              | -                           | -                           | -              | -                           | -             | -            | -            | 7 133                       |
|                                                               |                    | ı                           | l .                         | l .            |                             | ı             | 1            | 1            | l .                         |

## **Debtors' analysis**