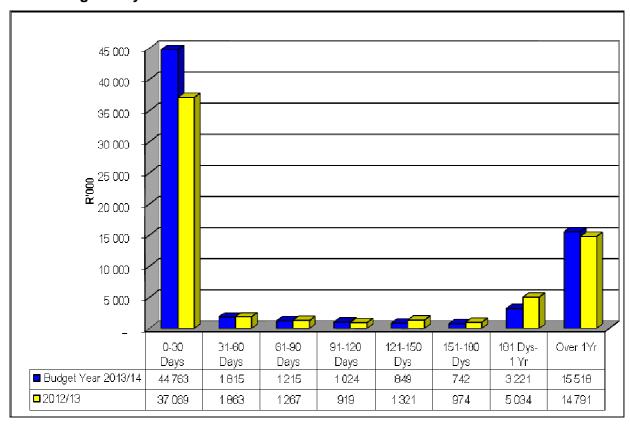

## **BUDGET STATEMENT SUMMARY – DECEMBER 2013**

WC032 Overstrand - Table C1 Monthly Budget Statement Summary - M06 December

|                                                               | 2012/13            |                             |                             |                | Budget Yea                  | ar 2013/14    |              |              |                             |
|---------------------------------------------------------------|--------------------|-----------------------------|-----------------------------|----------------|-----------------------------|---------------|--------------|--------------|-----------------------------|
| Description                                                   | Audited<br>Outcome | Original<br>Budget          | Adjusted Budget             | Monthly actual | YearTD actual               | YearTD budget | YTD variance | YTD variance | Full Year Forecas           |
| R thousands                                                   |                    |                             |                             |                |                             |               |              | %            |                             |
| Financial Performance                                         |                    |                             |                             |                |                             |               |              |              |                             |
| Property rates                                                | -                  | 127 921                     | 127 921                     | 10 799         | 66 625                      | 66 636        | (11)         | -0%          | 127 92                      |
| Service charges                                               | -                  | 497 429                     | 497 429                     | 39 038         | 238 029                     | 239 811       | (1 783)      | -1%          | 497 429                     |
| Investment revenue                                            | -                  | 7 714                       | 7 714                       | 427            | 2 916                       | 3 311         | (394)        | -12%         | 9 918                       |
| Transfers recognised - operational                            | -                  | 68 984                      | 68 984                      | 18 247         | 40 569                      | 40 569        | -            |              | 68 984                      |
| Other own revenue                                             | -                  | 41 093                      | 41 093                      | 4 355          | 21 125                      | 20 652        | 474          | 2%           | 41 093                      |
| Total Revenue (excluding capital transfers and contributions) | -                  | 743 141                     | 743 141                     | 72 867         | 369 264                     | 370 978       | (1 714)      | -0%          | 745 345                     |
| Employee costs                                                | -                  | 250 842                     | 250 842                     | 19 548         | 124 656                     | 124 456       | 200          | 0%           | 250 842                     |
| Remuneration of Councillors                                   | -                  | 7 577                       | 7 577                       | 622            | 3 711                       | 3 725         | (14)         | -0%          | 7 577                       |
| Depreciation & asset impairment                               | -                  | 103 810                     | 103 810                     | 8 651          | 51 905                      | 51 905        | -            |              | 103 810                     |
| Finance charges                                               | _                  | 42 292                      | 42 292                      | 8 560          | 14 526                      | 14 526        | -            |              | 42 292                      |
| Materials and bulk purchases                                  | _                  | 171 947                     | 171 947                     | 12 093         | 78 640                      | 80 269        | (1 628)      | -2%          | 171 947                     |
| Transfers and grants                                          | -                  | 38 766                      | 38 766                      | 3 198          | 18 981                      | 19 221        | (240)        |              | 38 766                      |
| Other expenditure                                             | _                  | 208 825                     | 208 825                     | 20 224         | 81 893                      | 84 400        | (2 507)      | -3%          | 208 825                     |
| Total Expenditure                                             | -                  | 824 059                     | 824 059                     | 72 894         | 374 313                     | 378 503       | (4 190)      | -1%          | 824 059                     |
| Surplus/(Deficit)                                             | -                  | (80 918)                    | (80 918)                    | (28)           | (5 049)                     | (7 525)       | 2 476        | -33%         | (78 714                     |
| Transfers recognised - capital                                | -                  | 39 387                      | 39 434                      | 1 287          | 11 801                      | 11 801        | -            |              | 39 434                      |
| Contributions & Contributed assets                            | _                  | 3 583                       | 3 583                       | _              | _                           | _             | -            |              | 3 583                       |
| Surplus/(Deficit) after capital transfers & contributions     | -                  | (37 947)                    | (37 901)                    | 1 259          | 6 751                       | 4 276         | 2 476        | 58%          | (35 697                     |
| Share of surplus/ (deficit) of associate                      | -                  | _                           | -                           | -              | -                           | _             | _            |              | _                           |
| Surplus/ (Deficit) for the year                               | -                  | (37 947)                    | (37 901)                    | 1 259          | 6 751                       | 4 276         | 2 476        | 58%          | (35 697                     |
| Capital expenditure & funds source                            | <u>s</u>           |                             |                             |                |                             |               |              |              |                             |
| Capital expenditure                                           |                    | 109 897                     | 123 509                     | 7 794          | 43 437                      | 32 310        | 11 127       | 34%          | 123 509                     |
| Capital transfers recognised                                  | -                  | 36 028                      | 36 074                      | 1 071          | 7 652                       | 8 410         | (757)        | -9%          | 36 074                      |
| Public contributions & donations                              | -                  | 3 583                       | 3 583                       | -              | -                           | -             | -            |              | 3 583                       |
| Borrowing                                                     | -                  | 59 861                      | 73 427                      | 6 150          | 33 845                      | 22 259        | 11 586       | 52%          | 73 427                      |
| Internally generated funds                                    | -                  | 10 425                      | 10 425                      | 573            | 1 940                       | 1 641         | 299          | 18%          | 10 425                      |
| Total sources of capital funds                                | -                  | 109 897                     | 123 509                     | 7 794          | 43 437                      | 32 310        | 11 128       | 34%          | 123 509                     |
| Financial position                                            |                    | 400 504                     | 100 501                     |                | 400.000                     |               |              |              | 400 504                     |
| Total current assets                                          | -                  | 183 501                     | 183 501                     |                | 189 968                     |               |              |              | 183 501                     |
| Total non current assets                                      | -                  | 3 188 259                   | 3 188 259                   |                | 3 292 474                   |               |              |              | 3 188 259                   |
| Total current liabilities                                     | -                  | 130 310                     | 130 263                     |                | 123 895                     |               |              |              | 130 263                     |
| Total non current liabilities  Community wealth/Equity        | -                  | 527 115<br><b>2 714 336</b> | 527 115<br><b>2 714 382</b> |                | 494 497<br><b>2 864 051</b> |               |              |              | 527 115<br><b>2 714 382</b> |
| Cash flows                                                    |                    |                             |                             |                |                             |               |              |              |                             |
| Net cash from (used) operating                                | -                  | 71 124                      | 71 124                      | 18 957         | 49 232                      | 37 944        | 11 289       | 30%          | 71 124                      |
| Net cash from (used) investing                                | _                  | (115 209)                   | (115 209)                   | (8 261)        | (45 692)                    | (46 108)      | 415          | -1%          | (115 209                    |
| Net cash from (used) financing                                | -                  | 36 973                      | 36 973                      | (2 767)        | (9 610)                     | (9 700)       | 90           | -1%          | ,                           |
| Cash/cash equivalents at the month                            | -                  | 84 406                      | 84 406                      | -              | 78 078                      | 73 655        | 4 423        | 6%           | 77 035                      |
| Debtors & creditors analysis                                  | 0-30 Days          | 31-60 Days                  | 61-90 Days                  | 91-120 Days    | 121-150 Dys                 | 151-180 Dys   | 181 Dys-1 Yr | Over 1Yr     | Total                       |
| Debtors Age Analysis                                          |                    |                             |                             |                |                             |               |              |              |                             |
| Total By Income Source                                        | 44 763             | 1 815                       | 1 215                       | 1 024          | 849                         | 742           | 3 221        | 15 518       | 69 147                      |
| Creditors Age Analysis                                        |                    | 1010                        |                             | 1024           | 040                         | 1-72          | V 221        | 10010        | 00 147                      |
| Total Creditors                                               | 7 133              | -                           | -                           | -              | -                           | -             | -            | -            | 7 133                       |
|                                                               |                    | ı                           | l .                         | l .            |                             | ı             | 1            | 1            | l .                         |

## **Debtors' analysis**