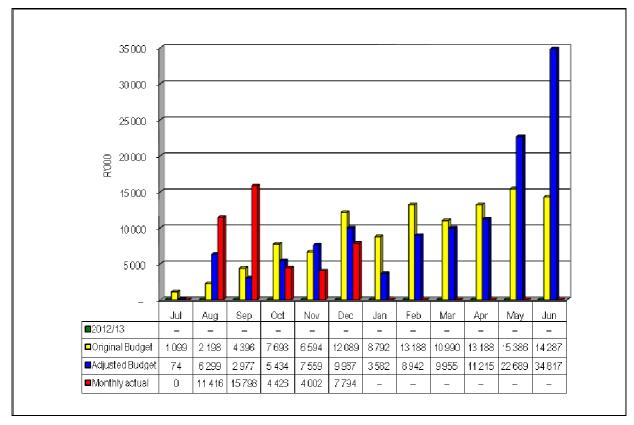

## **BUDGET STATEMENT SUMMARY – DECEMBER 2013**

WC032 Overstrand - Table C1 Monthly Budget Statement Summary - M06 December

|                                                               | 2012/13            |                             |                             |                | Budget Yea                  | ar 2013/14    |              |              |                             |
|---------------------------------------------------------------|--------------------|-----------------------------|-----------------------------|----------------|-----------------------------|---------------|--------------|--------------|-----------------------------|
| Description                                                   | Audited<br>Outcome | Original<br>Budget          | Adjusted Budget             | Monthly actual | YearTD actual               | YearTD budget | YTD variance | YTD variance | Full Year Forecas           |
| R thousands                                                   |                    |                             |                             |                |                             |               |              | %            |                             |
| Financial Performance                                         |                    |                             |                             |                |                             |               |              |              |                             |
| Property rates                                                | -                  | 127 921                     | 127 921                     | 10 799         | 66 625                      | 66 636        | (11)         | -0%          | 127 92                      |
| Service charges                                               | -                  | 497 429                     | 497 429                     | 39 038         | 238 029                     | 239 811       | (1 783)      | -1%          | 497 429                     |
| Investment revenue                                            | -                  | 7 714                       | 7 714                       | 427            | 2 916                       | 3 311         | (394)        | -12%         | 9 918                       |
| Transfers recognised - operational                            | -                  | 68 984                      | 68 984                      | 18 247         | 40 569                      | 40 569        | -            |              | 68 984                      |
| Other own revenue                                             | -                  | 41 093                      | 41 093                      | 4 355          | 21 125                      | 20 652        | 474          | 2%           | 41 093                      |
| Total Revenue (excluding capital transfers and contributions) | -                  | 743 141                     | 743 141                     | 72 867         | 369 264                     | 370 978       | (1 714)      | -0%          | 745 345                     |
| Employee costs                                                | -                  | 250 842                     | 250 842                     | 19 548         | 124 656                     | 124 456       | 200          | 0%           | 250 842                     |
| Remuneration of Councillors                                   | -                  | 7 577                       | 7 577                       | 622            | 3 711                       | 3 725         | (14)         | -0%          | 7 577                       |
| Depreciation & asset impairment                               | -                  | 103 810                     | 103 810                     | 8 651          | 51 905                      | 51 905        | -            |              | 103 810                     |
| Finance charges                                               | _                  | 42 292                      | 42 292                      | 8 560          | 14 526                      | 14 526        | -            |              | 42 292                      |
| Materials and bulk purchases                                  | _                  | 171 947                     | 171 947                     | 12 093         | 78 640                      | 80 269        | (1 628)      | -2%          | 171 947                     |
| Transfers and grants                                          | -                  | 38 766                      | 38 766                      | 3 198          | 18 981                      | 19 221        | (240)        |              | 38 766                      |
| Other expenditure                                             | _                  | 208 825                     | 208 825                     | 20 224         | 81 893                      | 84 400        | (2 507)      | -3%          | 208 825                     |
| Total Expenditure                                             | -                  | 824 059                     | 824 059                     | 72 894         | 374 313                     | 378 503       | (4 190)      | -1%          | 824 059                     |
| Surplus/(Deficit)                                             | -                  | (80 918)                    | (80 918)                    | (28)           | (5 049)                     | (7 525)       | 2 476        | -33%         | (78 714                     |
| Transfers recognised - capital                                | -                  | 39 387                      | 39 434                      | 1 287          | 11 801                      | 11 801        | -            |              | 39 434                      |
| Contributions & Contributed assets                            | _                  | 3 583                       | 3 583                       | _              | _                           | _             | -            |              | 3 583                       |
| Surplus/(Deficit) after capital transfers & contributions     | -                  | (37 947)                    | (37 901)                    | 1 259          | 6 751                       | 4 276         | 2 476        | 58%          | (35 697                     |
| Share of surplus/ (deficit) of associate                      | -                  | _                           | -                           | -              | -                           | _             | _            |              | _                           |
| Surplus/ (Deficit) for the year                               | -                  | (37 947)                    | (37 901)                    | 1 259          | 6 751                       | 4 276         | 2 476        | 58%          | (35 697                     |
| Capital expenditure & funds source                            | <u>s</u>           |                             |                             |                |                             |               |              |              |                             |
| Capital expenditure                                           |                    | 109 897                     | 123 509                     | 7 794          | 43 437                      | 32 310        | 11 127       | 34%          | 123 509                     |
| Capital transfers recognised                                  | -                  | 36 028                      | 36 074                      | 1 071          | 7 652                       | 8 410         | (757)        | -9%          | 36 074                      |
| Public contributions & donations                              | -                  | 3 583                       | 3 583                       | -              | -                           | -             | -            |              | 3 583                       |
| Borrowing                                                     | -                  | 59 861                      | 73 427                      | 6 150          | 33 845                      | 22 259        | 11 586       | 52%          | 73 427                      |
| Internally generated funds                                    | -                  | 10 425                      | 10 425                      | 573            | 1 940                       | 1 641         | 299          | 18%          | 10 425                      |
| Total sources of capital funds                                | -                  | 109 897                     | 123 509                     | 7 794          | 43 437                      | 32 310        | 11 128       | 34%          | 123 509                     |
| Financial position                                            |                    | 400 504                     | 100 501                     |                | 400.000                     |               |              |              | 400 504                     |
| Total current assets                                          | -                  | 183 501                     | 183 501                     |                | 189 968                     |               |              |              | 183 501                     |
| Total non current assets                                      | -                  | 3 188 259                   | 3 188 259                   |                | 3 292 474                   |               |              |              | 3 188 259                   |
| Total current liabilities                                     | -                  | 130 310                     | 130 263                     |                | 123 895                     |               |              |              | 130 263                     |
| Total non current liabilities  Community wealth/Equity        | -                  | 527 115<br><b>2 714 336</b> | 527 115<br><b>2 714 382</b> |                | 494 497<br><b>2 864 051</b> |               |              |              | 527 115<br><b>2 714 382</b> |
| Cash flows                                                    |                    |                             |                             |                |                             |               |              |              |                             |
| Net cash from (used) operating                                | -                  | 71 124                      | 71 124                      | 18 957         | 49 232                      | 37 944        | 11 289       | 30%          | 71 124                      |
| Net cash from (used) investing                                | _                  | (115 209)                   | (115 209)                   | (8 261)        | (45 692)                    | (46 108)      | 415          | -1%          | (115 209                    |
| Net cash from (used) financing                                | -                  | 36 973                      | 36 973                      | (2 767)        | (9 610)                     | (9 700)       | 90           | -1%          | ,                           |
| Cash/cash equivalents at the month                            | -                  | 84 406                      | 84 406                      | -              | 78 078                      | 73 655        | 4 423        | 6%           | 77 035                      |
| Debtors & creditors analysis                                  | 0-30 Days          | 31-60 Days                  | 61-90 Days                  | 91-120 Days    | 121-150 Dys                 | 151-180 Dys   | 181 Dys-1 Yr | Over 1Yr     | Total                       |
| Debtors Age Analysis                                          |                    |                             |                             |                |                             |               |              |              |                             |
| Total By Income Source                                        | 44 763             | 1 815                       | 1 215                       | 1 024          | 849                         | 742           | 3 221        | 15 518       | 69 147                      |
| Creditors Age Analysis                                        |                    | 1010                        |                             | 1024           | 040                         | 1-72          | V 221        | 10010        | 00 147                      |
| Total Creditors                                               | 7 133              | -                           | -                           | -              | -                           | -             | -            | -            | 7 133                       |
|                                                               |                    | ı                           | l .                         | l .            |                             | ı             | 1            | 1            | l .                         |