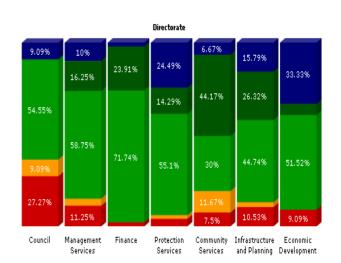

(86,47%) of a total number of 377 key performance indicators (KPIs) for the period July 2013 – December 2013. 20 (5,3%) of KPIs were almost met and 31 (8,2%) of the indicators were not met.

The revised Top Layer SDBIP will, in terms of MFMA Circular 13, be submitted with the adjustment budget for approval by Council.

<u>Annexure B</u> is the unaudited Top Layer SDBIP Report for the first half of the financial year ending 31 December 2013 which measures the municipality's overall performance per National KPA.

The graphs below is the result of the unaudited Top Layer SDBIP for the first half of the financial year ending 31 December 2013 which measures the municipality's overall performance, per National KPA and per Strategic objectives.

#### 1. DEPARTMENTAL SDBIP OVERALL PERFORMANCE





|                        |                            |                                   |                        |            | Directorate            |                       |                                |                         |
|------------------------|----------------------------|-----------------------------------|------------------------|------------|------------------------|-----------------------|--------------------------------|-------------------------|
|                        | Overstrand<br>Municipality | Council &<br>Municipal<br>Manager | Management<br>Services | Finance    | Protection<br>Services | Community<br>Services | Infrastructure<br>and Planning | Economic<br>Development |
| ■ KPI Not Met          | 31 (8.2%)                  | 3 (27.3%)