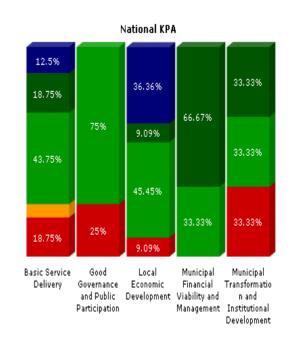

| 17 (51.5%)              |
| ■ KPI Well Met         | 96 (25.5%)                 | -                                 | 13 (16.3%)             | 11 (23.9%) | 7 (14.3%)              | 53 (44.2%)            | 10 (26.3%)                     | 2 (6.1%)                |
| KPI Extremely Well Met | 47 (12.5%)                 | 1 (9.1%)                          | 8 (10%)                | 1 (2.2%)   | 12 (24.5%)             | 8 (6.7%)              | 6 (15.8%)                      | 11 (33.3%)              |
| Total:                 | 377                        | 11                                | 80                     | 46         | 49                     | 120                   | 38                             | 33                      |

## 2. OVERALL TOP- LEVEL PERFORMANCE PER NATIONAL KPA





|                        |                            | National KPA              |                                                |                               |                                                       |                                                                 |  |  |
|------------------------|----------------------------|---------------------------|------------------------------------------------|-------------------------------|-------------------------------------------------------|-----------------------------------------------------------------|--|--|
|                        | Overstrand<br>Municipality | Basic Service<br>Delivery | Good Governance<br>and Public<br>Participation | Local Economic<br>Development | Municipal<br>Financial<br>Viability and<br>Mana