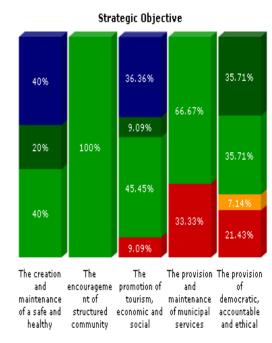

| 2 (66.7%)                                             | 1 (33,3%)                                                       |  |  |  |
| KPI Extremely Well Met | 6 (16.2%)                  | 2 (12,5%)                 | -                                              | 4 (36.4%)                     | -                                                     | -                                                               |  |  |  |
| Total:                 | 37                         | 16                        | 4                                              | 11                            | 3                                                     | 3                                                               |  |  |  |

## 3. OVERALL TOP- LEVEL PERFORMANCE PER STRATEGIC OBJECTIVES





|                        |                            |                                                                         | Strategic Objective                                                                       |                                                                       |                                                              |                                                                             |  |  |  |  |
|------------------------|----------------------------|-------------------------------------------------------------------------|-------------------------------------------------------------------------------------------|-----------------------------------------------------------------------|----------------------------------------------------------