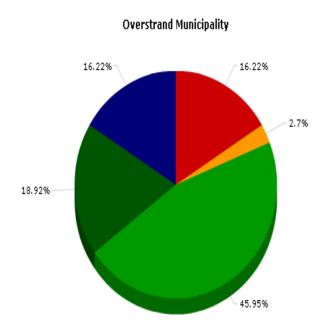

| 2 (66.7%)                                             | 1 (33,3%)                                                       |  |  |
| KPI Extremely Well Met | 6 (16.2%)                  | 2 (12.5%)                 | -                                              | 4 (36.4%)                     | -                                                     | -                                                               |  |  |
| Total:                 | 37                         | 16                        | 4                                              | 11                            | 3                                                     | 3                                                               |  |  |

## 3. OVERALL TOP- LEVEL PERFORMANCE PER STRATEGIC OBJECTIVES





|                        |                            | Strategic Objective                                                     |                                                                                           |                                                                       |                                                              |                                                                             |  |  |
|------------------------|----------------------------|-------------------------------------------------------------------------|-------------------------------------------------------------------------------------------|-----------------------------------------------------------------------|--------------------------------------------------------------