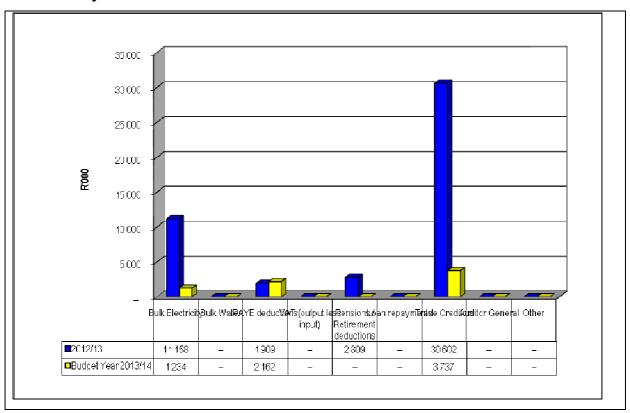

|                  | -               |                 |                       |
| Total Donrociation                         |                    | 103 810            | 103 810            | 0 654             | 51 905           | E4 00F           |                 |                 | 402 040               |
| Total Depreciation                         | -                  | 103 010            | 103010             | 8 651             | 31303            | 51 905           | _               |                 | 103 810               |

## Other supporting documentation

#### **Section 71 charts**

## Capital expenditure monthly trend - actual vs target



#### Capital expenditure - YTD actual vs YTD trend



### **Debtors Age Analysis**



#### **Debtors by Type**



## **Creditor Payments**



#### SERVICE DELIVERY PERFORMANCE ANALYSIS

Early indications are that the performance against the output and goals of the Service Delivery Budget Implementation Plan (SDBIP) are well on track.

The municipality met 326 (86,47%) of a total number of 377 key performance indicators (KPIs) for the period July 2013 – December 2013. 20 (5,3%) of KPIs were almost met and 31 (8,2%) of the indicators were not met.

The revised Top Layer SDBIP will, in terms of MFMA Circular 13, be submitted with the adjustment budget for approval by Council.

<u>Annexure B</u> is the unaudited Top Layer SDBIP Report for the first half of the financial year ending 31 December 2013 which measures the municipality's overall performance per National KPA.

The graphs below is the result of the unaudited Top Layer SDB