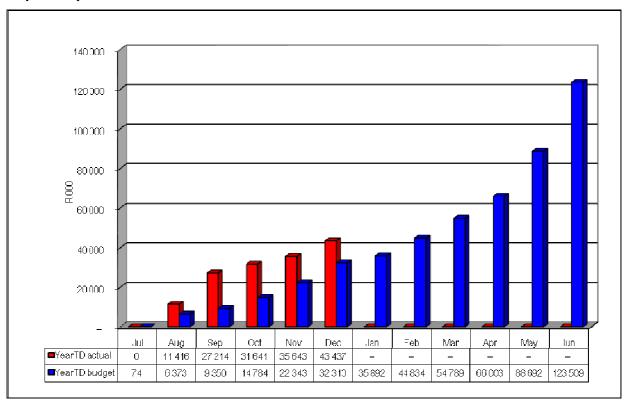

#### **Capital expenditure**

YTD expenditure on capital amounts to R43,4m or 35.17%, of a total budget of R123,5m. The expenditure is funded by means of grants, public contributions, borrowings and internally generated cash. The current capital commitments of orders in progress amounts to R30,2m, giving total capital spent and committed at 59,6% at the end of December 2013.

## **BUDGET STATEMENT SUMMARY – DECEMBER 2013**

WC032 Overstrand - Table C1 Monthly Budget Statement Summary - M06 December

|                                                               | 2012/13            |                             |                             |                | Budget Yea                  | ar 2013/14    |              |              |                             |
|---------------------------------------------------------------|--------------------|-----------------------------|-----------------------------|----------------|-----------------------------|---------------|--------------|--------------|-----------------------------|
| Description                                                   | Audited<br>Outcome | Original<br>Budget          | Adjusted Budget             | Monthly actual | YearTD actual               | YearTD budget | YTD variance | YTD variance | Full Year Forecas           |
| R thousands                                                   |                    |                             |                             |                |                             |               |              | %            |                             |
| Financial Performance                                         |                    |                             |                             |                |                             |               |              |              |                             |
| Property rates                                                | -                  | 127 921                     | 127 921                     | 10 799         | 66 625                      | 66 636        | (11)         | -0%          | 127 92                      |
| Service charges                                               | -                  | 497 429                     | 497 429                     | 39 038         | 238 029                     | 239 811       | (1 783)      | -1%          | 497 429                     |
| Investment revenue                                            | -                  | 7 714                       | 7 714                       | 427            | 2 916                       | 3 311         | (394)        | -12%         | 9 918                       |
| Transfers recognised - operational                            | -                  | 68 984                      | 68 984                      | 18 247         | 40 569                      | 40 569        | -            |              | 68 984                      |
| Other own revenue                                             | -                  | 41 093                      | 41 093                      | 4 355          | 21 125                      | 20 652        | 474          | 2%           | 41 093                      |
| Total Revenue (excluding capital transfers and contributions) | -                  | 743 141                     | 743 141                     | 72 867         | 369 264                     | 370 978       | (1 714)      | -0%          | 745 345                     |
| Employee costs                                                | -                  | 250 842                     | 250 842                     | 19 548         | 124 656                     | 124 456       | 200          | 0%           | 250 842                     |
| Remuneration of Councillors                                   | -                  | 7 577                       | 7 577                       | 622            | 3 711                       | 3 725         | (14)         | -0%          | 7 577                       |
| Depreciation & asset impairment                               | -                  | 103 810                     | 103 810                     | 8 651          | 51 905                      | 51 905        | -            |              | 103 810                     |
| Finance charges                                               | _                  | 42 292                      | 42 292                      | 8 560          | 14 526                      | 14 526        | -            |              | 42 292                      |
| Materials and bulk purchases                                  | _                  | 171 947                     | 171 947                     | 12 093         | 78 640                      | 80 269        | (1 628)      | -2%          | 171 947                     |
| Transfers and grants                                          | -                  | 38 766                      | 38 766                      | 3 198          | 18 981                      | 19 221        | (240)        |              | 38 766                      |
| Other expenditure                                             | _                  | 208 825                     | 208 825                     | 20 224         | 81 893                      | 84 400        | (2 507)      | -3%          | 208 825                     |
| Total Expenditure                                             | -                  | 824 059                     | 824 059                     | 72 894         | 374 313                     | 378 503       | (4 190)      | -1%          | 824 059                     |
| Surplus/(Deficit)                                             | -                  | (80 918)                    | (80 918)                    | (28)           | (5 049)                     | (7 525)       | 2 476        | -33%         | (78 714                     |
| Transfers recognised - capital                                | -                  | 39 387                      | 39 434                      | 1 287          | 11 801                      | 11 801        | -            |              | 39 434                      |
| Contributions & Contributed assets                            | _                  | 3 583                       | 3 583                       | _              | _                           | _             | -            |              | 3 583                       |
| Surplus/(Deficit) after capital transfers & contributions     | -                  | (37 947)                    | (37 901)                    | 1 259          | 6 751                       | 4 276         | 2 476        | 58%          | (35 697                     |
| Share of surplus/ (deficit) of associate                      | -                  | _                           | -                           | -              | -                           | _             | _            |              | _                           |
| Surplus/ (Deficit) for the year                               | -                  | (37 947)                    | (37 901)                    | 1 259          | 6 751                       | 4 276         | 2 476        | 58%          | (35 697                     |
| Capital expenditure & funds source                            | <u>s</u>           |                             |                             |                |                             |               |              |              |                             |
| Capital expenditure                                           |                    | 109 897                     | 123 509                     | 7 794          | 43 437                      | 32 310        | 11 127       | 34%          | 123 509                     |
| Capital transfers recognised                                  | -                  | 36 028                      | 36 074                      | 1 071          | 7 652                       | 8 410         | (757)        | -9%          | 36 074                      |
| Public contributions & donations                              | -                  | 3 583                       | 3 583                       | -              | -                           | -             | -            |              | 3 583                       |
| Borrowing                                                     | -                  | 59 861                      | 73 427                      | 6 150          | 33 845                      | 22 259        | 11 586       | 52%          | 73 427                      |
| Internally generated funds                                    | -                  | 10 425                      | 10 425                      | 573            | 1 940                       | 1 641         | 299          | 18%          | 10 425                      |
| Total sources of capital funds                                | -                  | 109 897                     | 123 509                     | 7 794          | 43 437                      | 32 310        | 11 128       | 34%          | 123 509                     |
| Financial position                                            |                    | 400 504                     | 100 501                     |                | 400.000                     |               |              |              | 400 504                     |
| Total current assets                                          | -                  | 183 501                     | 183 501                     |                | 189 968                     |               |              |              | 183 501                     |
| Total non current assets                                      | -                  | 3 188 259                   | 3 188 259                   |                | 3 292 474                   |               |              |              | 3 188 259                   |
| Total current liabilities                                     | -                  | 130 310                     | 130 263                     |                | 123 895                     |               |              |              | 130 263                     |
| Total non current liabilities  Community wealth/Equity        | -                  | 527 115<br><b>2 714 336</b> | 527 115<br><b>2 714 382</b> |                | 494 497<br><b>2 864 051</b> |               |              |              | 527 115<br><b>2 714 382</b> |
| Cash flows                                                    |                    |                             |                             |                |                             |               |              |              |                             |
| Net cash from (used) operating                                | -                  | 71 124                      | 71 124                      | 18 957         | 49 232                      | 37 944        | 11 289       | 30%          | 71 124                      |
| Net cash from (used) investing                                | _                  | (115 209)                   | (115 209)                   | (8 261)        | (45 692)                    | (46 108)      | 415          | -1%          | (115 209                    |
| Net cash from (used) financing                                | -                  | 36 973                      | 36 973                      | (2 767)        | (9 610)                     | (9 700)       | 90           | -1%          | ,                           |
| Cash/cash equivalents at the month                            | -                  | 84 406                      | 84 406                      | -              | 78 078                      | 73 655        | 4 423        | 6%           | 77 035                      |
| Debtors & creditors analysis                                  | 0-30 Days          | 31-60 Days                  | 61-90 Days                  | 91-120 Days    | 121-150 Dys                 | 151-180 Dys   | 181 Dys-1 Yr | Over 1Yr     | Total                       |
| Debtors Age Analysis                                          |                    |                             |                             |                |                             |               |              |              |                             |
| Total By Income Source                                        | 44 763             | 1 815                       | 1 215                       | 1 024          | 849                         | 742           | 3 221        | 15 518       | 69 147                      |
| Creditors Age Analysis                                        |                    | 1010                        |                             | 1024           | 040                         | 1-72          | V 221        | 10010        | 00 147                      |
| Total Creditors                                               | 7 133              | -                           | -                           | -              | -                           | -             | -            | -            | 7 133                       |
|                                                               |                    | ı                           | l .                         | l .            |                             | ı             | 1            | 1            | l .                         |