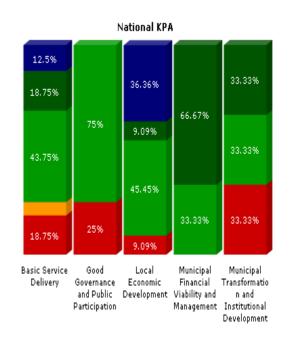

|  |
| ■ KPI Well Met         | 96 (25.5%)                 | -                                 | 13 (16.3%)             | 11 (23.9%) | 7 (14.3%)              | 53 (44.2%)            | 10 (26.3%)                     | 2 (6.1%)                |  |
| KPI Extremely Well Met | 47 (12,5%)                 | 1 (9.1%)                          | 8 (10%)                | 1 (2.2%)   | 12 (24.5%)             | 8 (6.7%)              | 6 (15.8%)                      | 11 (33,3%)              |  |
| Total:                 | 377                        | 11                                | 80                     | 46         | 49                     | 120                   | 38                             | 33                      |  |

## 2. OVERALL TOP- LEVEL PERFORMANCE PER NATIONAL KPA





|                        |                            |                           | National KPA                                   |                               |                                                       |                                                                 |  |  |  |
|------------------------|----------------------------|---------------------------|------------------------------------------------|-------------------------------|-------------------------------------------------------|-----------------------------------------------------------------|--|--|--|
|                        | Overstrand<br>Municipality | Basic Service<br>Delivery | Good Governance<br>and Public<br>Participation | Local Economic<br>Development | Municipal<br>Financial<br>Viability and<b