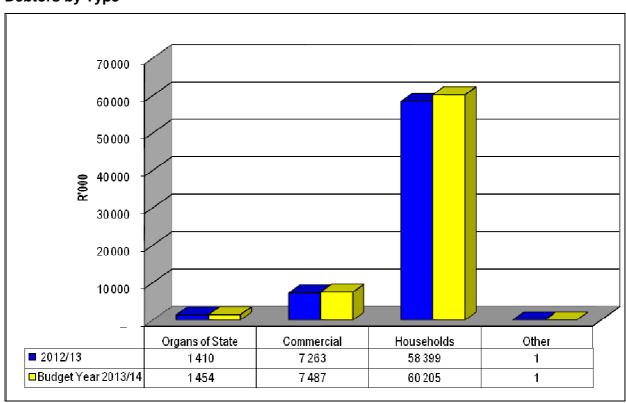

|                  |                  | -               |                 |                       |
| Total Donrociation                         |                    | 103 810            | 103 810            | 0 654             | 51 905           | E4 00F           |                 |                 | 402 040               |
| Total Depreciation                         | -                  | 103 010            | 103010             | 8 651             | 31303            | 51 905           | _               |                 | 103 810               |

## Other supporting documentation

#### **Section 71 charts**

## Capital expenditure monthly trend - actual vs target



#### Capital expenditure - YTD actual vs YTD trend



### **Debtors Age Analysis**



#### **Debtors by Type**



## **Creditor Payments**



#### SERVICE DELIVERY PERFORMANCE ANALYSIS

Early indications are that the performance against the output and goals of the Service Delivery Budget Implementation Plan (SDBIP) are well on track.

The municipality met 326 (86,47%) of a total number of 377 key performance indicators (KPIs) for the period July 2013 – December 2013. 20 (5,3%) of KPIs were almost met and 31 (8,2%) of the indicators were not met.

The revised Top Layer SDBIP will, in terms of MFMA Circular 13, be submitted with the adjustment budget for approval by Council.

<u>Annexure B</u> is the unaudited Top Layer SDBIP Report for the first half of the financial year ending 31 December 2013 which measures the municipality's overall performance per National KPA.

The graphs below is the result of