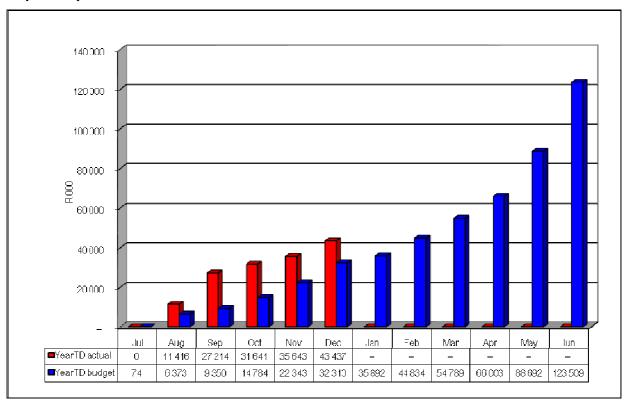

## **BUDGET STATEMENT SUMMARY – DECEMBER 2013**

WC032 Overstrand - Table C1 Monthly Budget Statement Summary - M06 December

|                                                               | 2012/13            |                             |                             |                | Budget Yea                  | ar 2013/14    |              |              |                             |
|---------------------------------------------------------------|--------------------|-----------------------------|-----------------------------|----------------|-----------------------------|---------------|--------------|--------------|-----------------------------|
| Description                                                   | Audited<br>Outcome | Original<br>Budget          | Adjusted Budget             | Monthly actual | YearTD actual               | YearTD budget | YTD variance | YTD variance | Full Year Forecas           |
| R thousands                                                   |                    |                             |                             |                |                             |               |              | %            |                             |
| Financial Performance                                         |                    |                             |                             |                |                             |               |              |              |                             |
| Property rates                                                | -                  | 127 921                     | 127 921                     | 10 799         | 66 625                      | 66 636        | (11)         | -0%          | 127 92                      |
| Service charges                                               | -                  | 497 429                     | 497 429                     | 39 038         | 238 029                     | 239 811       | (1 783)      | -1%          | 497 429                     |
| Investment revenue                                            | -                  | 7 714                       | 7 714                       | 427            | 2 916                       | 3 311         | (394)        | -12%         | 9 918                       |
| Transfers recognised - operational                            | -                  | 68 984                      | 68 984                      | 18 247         | 40 569                      | 40 569        | -            |              | 68 984                      |
| Other own revenue                                             | -                  | 41 093                      | 41 093                      | 4 355          | 21 125                      | 20 652        | 474          | 2%           | 41 093                      |
| Total Revenue (excluding capital transfers and contributions) | -                  | 743 141                     | 743 141                     | 72 867         | 369 264                     | 370 978       | (1 714)      | -0%          | 745 345                     |
| Employee costs                                                | -                  | 250 842                     | 250 842                     | 19 548         | 124 656                     | 124 456       | 200          | 0%           | 250 842                     |
| Remuneration of Councillors                                   | -                  | 7 577                       | 7 577                       | 622            | 3 711                       | 3 725         | (14)         | -0%          | 7 577                       |
| Depreciation & asset impairment                               | -                  | 103 810                     | 103 810                     | 8 651          | 51 905                      | 51 905        | -            |              | 103 810                     |
| Finance charges                                               | _                  | 42 292                      | 42 292                      | 8 560          | 14 526                      | 14 526        | -            |              | 42 292                      |
| Materials and bulk purchases                                  | _                  | 171 947                     | 171 947                     | 12 093         | 78 640                      | 80 269        | (1 628)      | -2%          | 171 947                     |
| Transfers and grants                                          | -                  | 38 766                      | 38 766                      | 3 198          | 18 981                      | 19 221        | (240)        |              | 38 766                      |
| Other expenditure                                             | _                  | 208 825                     | 208 825                     | 20 224         | 81 893                      | 84 400        | (2 507)      | -3%          | 208 825                     |
| Total Expenditure                                             | -                  | 824 059                     | 824 059                     | 72 894         | 374 313                     | 378 503       | (4 190)      | -1%          | 824 059                     |
| Surplus/(Deficit)                                             | -                  | (80 918)                    | (80 918)                    | (28)           | (5 049)                     | (7 525)       | 2 476        | -33%         | (78 714                     |
| Transfers recognised - capital                                | -                  | 39 387                      | 39 434                      | 1 287          | 11 801                      | 11 801        | -            |              | 39 434                      |
| Contributions & Contributed assets                            | _                  | 3 583                       | 3 583                       | _              | _                           | _             | -            |              | 3 583                       |
| Surplus/(Deficit) after capital transfers & contributions     | -                  | (37 947)                    | (37 901)                    | 1 259          | 6 751                       | 4 276         | 2 476        | 58%          | (35 697                     |
| Share of surplus/ (deficit) of associate                      | -                  | _                           | -                           | -              | -                           | _             | _            |              | _                           |
| Surplus/ (Deficit) for the year                               | -                  | (37 947)                    | (37 901)                    | 1 259          | 6 751                       | 4 276         | 2 476        | 58%          | (35 697                     |
| Capital expenditure & funds source                            | <u>s</u>           |                             |                             |                |                             |               |              |              |                             |
| Capital expenditure                                           |                    | 109 897                     | 123 509                     | 7 794          | 43 437                      | 32 310        | 11 127       | 34%          | 123 509                     |
| Capital transfers recognised                                  | -                  | 36 028                      | 36 074                      | 1 071          | 7 652                       | 8 410         | (757)        | -9%          | 36 074                      |
| Public contributions & donations                              | -                  | 3 583                       | 3 583                       | -              | -                           | -             | -            |              | 3 583                       |
| Borrowing                                                     | -                  | 59 861                      | 73 427                      | 6 150          | 33 845                      | 22 259        | 11 586       | 52%          | 73 427                      |
| Internally generated funds                                    | -                  | 10 425                      | 10 425                      | 573            | 1 940                       | 1 641         | 299          | 18%          | 10 425                      |
| Total sources of capital funds                                | -                  | 109 897                     | 123 509                     | 7 794          | 43 437                      | 32 310        | 11 128       | 34%          | 123 509                     |
| Financial position                                            |                    | 400 504                     | 100 501                     |                | 400.000                     |               |              |              | 400 504                     |
| Total current assets                                          | -                  | 183 501                     | 183 501                     |                | 189 968                     |               |              |              | 183 501                     |
| Total non current assets                                      | -                  | 3 188 259                   | 3 188 259                   |                | 3 292 474                   |               |              |              | 3 188 259                   |
| Total current liabilities                                     | -                  | 130 310                     | 130 263                     |                | 123 895                     |               |              |              | 130 263                     |
| Total non current liabilities  Community wealth/Equity        | -                  | 527 115<br><b>2 714 336</b> | 527 115<br><b>2 714 382</b> |                | 494 497<br><b>2 864 051</b> |               |              |              | 527 115<br><b>2 714 382</b> |
| Cash flows                                                    |                    |                             |                             |                |                             |               |              |              |                             |
| Net cash from (used) operating                                | -                  | 71 124                      | 71 124                      | 18 957         | 49 232                      | 37 944        | 11 289       | 30%          | 71 124                      |
| Net cash from (used) investing                                | _                  | (115 209)                   | (115 209)                   | (8 261)        | (45 692)                    | (46 108)      | 415          | -1%          | (115 209                    |
| Net cash from (used) financing                                | -                  | 36 973                      | 36 973                      | (2 767)        | (9 610)                     | (9 700)       | 90           | -1%          | ,                           |
| Cash/cash equivalents at the month                            | -                  | 84 406                      | 84 406                      | -              | 78 078                      | 73 655        | 4 423        | 6%           | 77 035                      |
| Debtors & creditors analysis                                  | 0-30 Days          | 31-60 Days                  | 61-90 Days                  | 91-120 Days    | 121-150 Dys                 | 151-180 Dys   | 181 Dys-1 Yr | Over 1Yr     | Total                       |
| Debtors Age Analysis                                          |                    |                             |                             |                |                             |               |              |              |                             |
| Total By Income Source                                        | 44 763             | 1 815                       | 1 215                       | 1 024          | 849                         | 742           | 3 221        | 15 518       | 69 147                      |
| Creditors Age Analysis                                        |                    | 1010                        |                             | 1024           | 040                         | 1-72          | V 221        | 10010        | 00 147                      |
| Total Creditors                                               | 7 133              | -                           | -                           | -              | -                           | -             | -            | -            | 7 133                       |
|                                                               |                    | ı                           | l .                         | l .            |                             | ı             | 1            | 1            | l .                         |