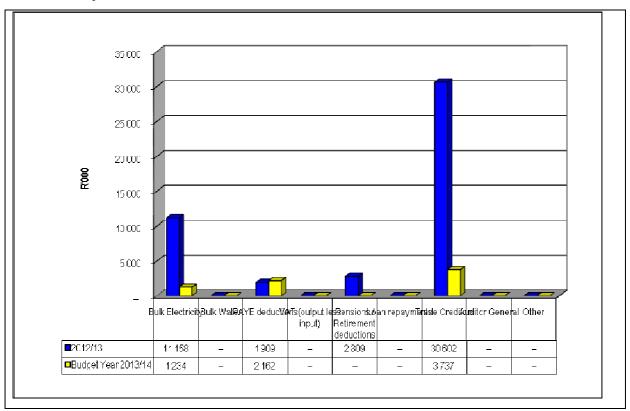

| -               |                 |                       |
| Total Depreciation                         |                    | 103 810            | 103 810            | 0 654             | 51 905           | E4 00F           |                 |                 | 402 040               |
| Total Depreciation                         | -                  | 103 010            | 103 010            | 8 651             | 31303            | 51 905           | _               |                 | 103 810               |

## Other supporting documentation

#### **Section 71 charts**

#### Capital expenditure monthly trend - actual vs target



#### Capital expenditure - YTD actual vs YTD trend



#### **Debtors Age Analysis**



#### **Debtors by Type**



## **Creditor Payments**



#### SERVICE DELIVERY PERFORMANCE ANALYSIS

Early indications are that the performance against the output and goals of the Service Delivery Budget Implementation Plan (SDBIP) are well on track.

The municipality met 326 (86,47%) of a total number of 377 key performance indicators (KPIs) for the period July 2013 – December 2013. 20 (5,3%) of KPIs were almost met and 31 (8,2%) of the indicators were not met.

The revised Top Layer SDBIP will, in terms of MFMA Circular 13, be submitted with the adjustment budget for approval by Council.

<u>Annexure B</u> is the unaudited Top Layer SDBIP Report for the first half of the financial year ending 31 December 2013 which measures the municipality's overall performance per National KPA.

The graphs below is the result of the unaudited Top Layer SDB