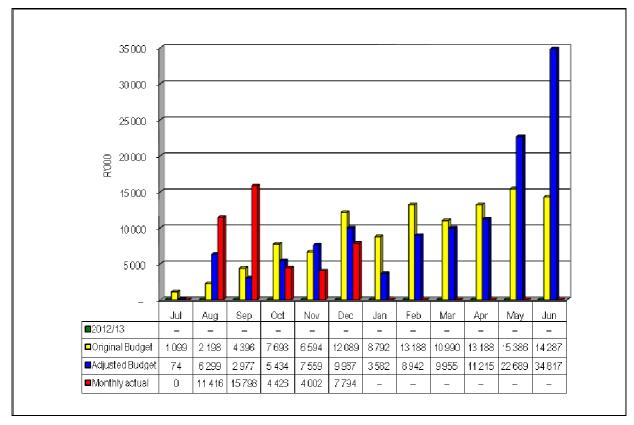

#### **Capital expenditure**

YTD expenditure on capital amounts to R43,4m or 35.17%, of a total budget of R123,5m. The expenditure is funded by means of grants, public contributions, borrowings and internally generated cash. The current capital commitments of orders in progress amounts to R30,2m, giving total capital spent and committed at 59,6% at the end of December 2013.

## **BUDGET STATEMENT SUMMARY – DECEMBER 2013**

WC032 Overstrand - Table C1 Monthly Budget Statement Summary - M06 December

|                                                               | 2012/13            |                             |                             |                | Budget Yea                  | ar 2013/14    |              |              |                             |
|---------------------------------------------------------------|--------------------|-----------------------------|-----------------------------|----------------|-----------------------------|---------------|--------------|--------------|-----------------------------|
| Description                                                   | Audited<br>Outcome | Original<br>Budget          | Adjusted Budget             | Monthly actual | YearTD actual               | YearTD budget | YTD variance | YTD variance | Full Year Forecas           |
| R thousands                                                   |                    |                             |                             |                |                             |               |              | %            |                             |
| Financial Performance                                         |                    |                             |                             |                |                             |               |              |              |                             |
| Property rates                                                | -                  | 127 921                     | 127 921                     | 10 799         | 66 625                      | 66 636        | (11)         | -0%          | 127 92                      |
| Service charges                                               | -                  | 497 429                     | 497 429                     | 39 038         | 238 029                     | 239 811       | (1 783)      | -1%          | 497 429                     |
| Investment revenue                                            | -                  | 7 714                       | 7 714                       | 427            | 2 916                       | 3 311         | (394)        | -12%         | 9 918                       |
| Transfers recognised - operational                            | -                  | 68 984                      | 68 984                      | 18 247         | 40 569                      | 40 569        | -            |              | 68 984                      |
| Other own revenue                                             | -                  | 41 093                      | 41 093                      | 4 355          | 21 125                      | 20 652        | 474          | 2%           | 41 093                      |
| Total Revenue (excluding capital transfers and contributions) | -                  | 743 141                     | 743 141                     | 72 867         | 369 264                     | 370 978       | (1 714)      | -0%          | 745 345                     |
| Employee costs                                                | -                  | 250 842                     | 250 842                     | 19 548         | 124 656                     | 124 456       | 200          | 0%           | 250 842                     |
| Remuneration of Councillors                                   | -                  | 7 577                       | 7 577                       | 622            | 3 711                       | 3 725         | (14)         | -0%          | 7 577                       |
| Depreciation & asset impairment                               | -                  | 103 810                     | 103 810                     | 8 651          | 51 905                      | 51 905        | -            |              | 103 810                     |
| Finance charges                                               | _                  | 42 292                      | 42 292                      | 8 560          | 14 526                      | 14 526        | -            |              | 42 292                      |
| Materials and bulk purchases                                  | _                  | 171 947                     | 171 947                     | 12 093         | 78 640                      | 80 269        | (1 628)      | -2%          | 171 947                     |
| Transfers and grants                                          | -                  | 38 766                      | 38 766                      | 3 198          | 18 981                      | 19 221        | (240)        |              | 38 766                      |
| Other expenditure                                             | _                  | 208 825                     | 208 825                     | 20 224         | 81 893                      | 84 400        | (2 507)      | -3%          | 208 825                     |
| Total Expenditure                                             | -                  | 824 059                     | 824 059                     | 72 894         | 374 313                     | 378 503       | (4 190)      | -1%          | 824 059                     |
| Surplus/(Deficit)                                             | -                  | (80 918)                    | (80 918)                    | (28)           | (5 049)                     | (7 525)       | 2 476        | -33%         | (78 714                     |
| Transfers recognised - capital                                | -                  | 39 387                      | 39 434                      | 1 287          | 11 801                      | 11 801        | -            |              | 39 434                      |
| Contributions & Contributed assets                            | _                  | 3 583                       | 3 583                       | _              | _                           | _             | -            |              | 3 583                       |
| Surplus/(Deficit) after capital transfers & contributions     | -                  | (37 947)                    | (37 901)                    | 1 259          | 6 751                       | 4 276         | 2 476        | 58%          | (35 697                     |
| Share of surplus/ (deficit) of associate                      | -                  | _                           | -                           | -              | -                           | _             | _            |              | _                           |
| Surplus/ (Deficit) for the year                               | -                  | (37 947)                    | (37 901)                    | 1 259          | 6 751                       | 4 276         | 2 476        | 58%          | (35 697                     |
| Capital expenditure & funds source                            | <u>s</u>           |                             |                             |                |                             |               |              |              |                             |
| Capital expenditure                                           |                    | 109 897                     | 123 509                     | 7 794          | 43 437                      | 32 310        | 11 127       | 34%          | 123 509                     |
| Capital transfers recognised                                  | -                  | 36 028                      | 36 074                      | 1 071          | 7 652                       | 8 410         | (757)        | -9%          | 36 074                      |
| Public contributions & donations                              | -                  | 3 583                       | 3 583                       | -              | -                           | -             | -            |              | 3 583                       |
| Borrowing                                                     | -                  | 59 861                      | 73 427                      | 6 150          | 33 845                      | 22 259        | 11 586       | 52%          | 73 427                      |
| Internally generated funds                                    | -                  | 10 425                      | 10 425                      | 573            | 1 940                       | 1 641         | 299          | 18%          | 10 425                      |
| Total sources of capital funds                                | -                  | 109 897                     | 123 509                     | 7 794          | 43 437                      | 32 310        | 11 128       | 34%          | 123 509                     |
| Financial position                                            |                    | 400 504                     | 100 501                     |                | 400.000                     |               |              |              | 400 504                     |
| Total current assets                                          | -                  | 183 501                     | 183 501                     |                | 189 968                     |               |              |              | 183 501                     |
| Total non current assets                                      | -                  | 3 188 259                   | 3 188 259                   |                | 3 292 474                   |               |              |              | 3 188 259                   |
| Total current liabilities                                     | -                  | 130 310                     | 130 263                     |                | 123 895                     |               |              |              | 130 263                     |
| Total non current liabilities  Community wealth/Equity        | -                  | 527 115<br><b>2 714 336</b> | 527 115<br><b>2 714 382</b> |                | 494 497<br><b>2 864 051</b> |               |              |              | 527 115<br><b>2 714 382</b> |
| Cash flows                                                    |                    |                             |                             |                |                             |               |              |              |                             |
| Net cash from (used) operating                                | -                  | 71 124                      | 71 124                      | 18 957         | 49 232                      | 37 944        | 11 289       | 30%          | 71 124                      |
| Net cash from (used) investing                                | _                  | (115 209)                   | (115 209)                   | (8 261)        | (45 692)                    | (46 108)      | 415          | -1%          | (115 209                    |
| Net cash from (used) financing                                | -                  | 36 973                      | 36 973                      | (2 767)        | (9 610)                     | (9 700)       | 90           | -1%          | ,                           |
| Cash/cash equivalents at the month                            | -                  | 84 406                      | 84 406                      | -              | 78 078                      | 73 655        | 4 423        | 6%           | 77 035                      |
| Debtors & creditors analysis                                  | 0-30 Days          | 31-60 Days                  | 61-90 Days                  | 91-120 Days    | 121-150 Dys                 | 151-180 Dys   | 181 Dys-1 Yr | Over 1Yr     | Total                       |
| Debtors Age Analysis                                          |                    |                             |                             |                |                             |               |              |              |                             |
| Total By Income Source                                        | 44 763             | 1 815                       | 1 215                       | 1 024          | 849                         | 742           | 3 221        | 15 518       | 69 147                      |
| Creditors Age Analysis                                        |                    | 1010                        |                             | 1024           | 040                         | 1-72          | V 221        | 10010        | 00 147                      |
| Total Creditors                                               | 7 133              | -                           | -                           | -              | -                           | -             | -            | -            | 7 133                       |
|                                                               |                    | ı                           | l .                         | l .            |                             | ı             | 1            | 1            | l .                         |