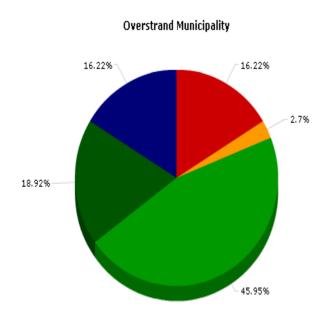

| 17 (51.5%)              |
| ■ KPI Well Met         | 96 (25.5%)                 | -                                 | 13 (16.3%)             | 11 (23.9%) | 7 (14.3%)              | 53 (44.2%)            | 10 (26.3%)                     | 2 (6.1%)                |
| KPI Extremely Well Met | 47 (12.5%)                 | 1 (9.1%)                          | 8 (10%)                | 1 (2.2%)   | 12 (24.5%)             | 8 (6.7%)              | 6 (15.8%)                      | 11 (33.3%)              |
| Total:                 | 377                        | 11                                | 80                     | 46         | 49                     | 120                   | 38                             | 33                      |

## 2. OVERALL TOP- LEVEL PERFORMANCE PER NATIONAL KPA





|                        |                            | National KPA              |                                                |                               |                                                       |                                                                 |  |  |
|------------------------|----------------------------|---------------------------|------------------------------------------------|-------------------------------|-------------------------------------------------------|-----------------------------------------------------------------|--|--|
|                        | Overstrand<br>Municipality | Basic Service<br>Delivery | Good Governance<br>and Public<br>Participation | Local Economic<br>Development | Municipal<br>Financial<br>Viability and<br>Ma