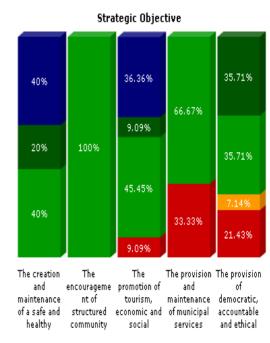

| 2 (66.7%)                                             | 1 (33,3%)                                                       |  |  |
| KPI Extremely Well Met | 6 (16.2%)                  | 2 (12.5%)                 | -                                              | 4 (36.4%)                     | -                                                     | -                                                               |  |  |
| Total:                 | 37                         | 16                        | 4                                              | 11                            | 3                                                     | 3                                                               |  |  |

## 3. OVERALL TOP- LEVEL PERFORMANCE PER STRATEGIC OBJECTIVES





|                        |                            | Strategic Objective                                                     |                                                                                           |                                                                       |                                                              |                                                                             |  |  |
|------------------------|----------------------------|-------------------------------------------------------------------------|-------------------------------------------------------------------------------------------|-----------------------------------------------------------------------|--------------------------------------------------------------|-