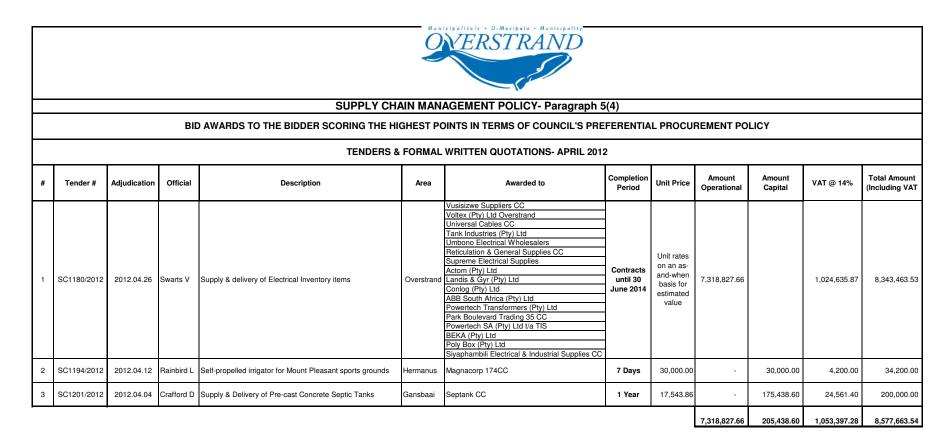

|   | Supply Chain Management Policy<br>Deviations from the Policy, Approved in terms of Paragraph 36(1)(a) for the Month- April 2012 |            |                     |                                                                                                                                                                                                                                                                                                                           |                                     |                         |                       |           |                           |  |  |
|---|---------------------------------------------------------------------------------------------------------------------------------|------------|---------------------|-----