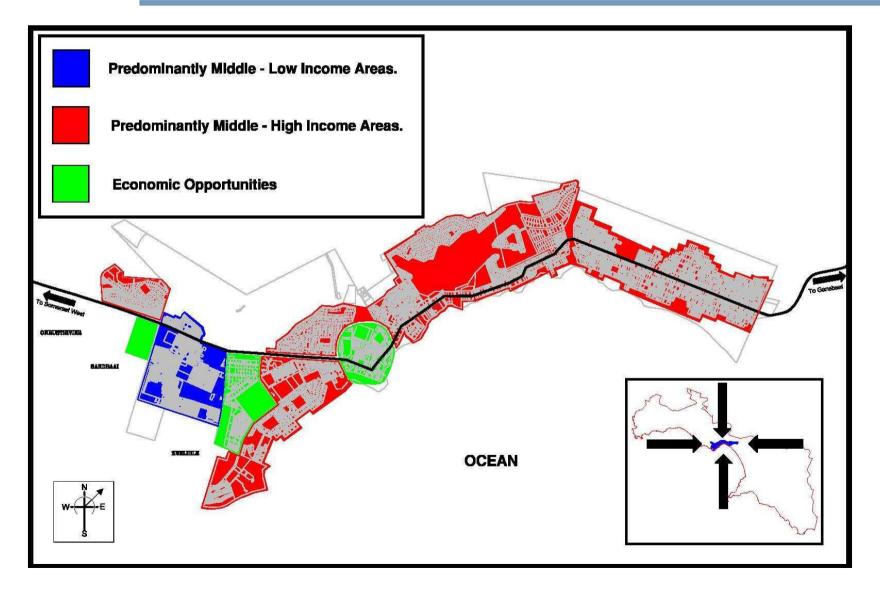

## OVERSTRAND SECTORAL DENSIFICATION STRATEGY

## **Public Information Session**

7 MAY 2009

- Welcome
- Presentation
- Discussion
- Questions

URBAN DYNAMICS WESTERN CAPE

The objective of the meeting is:

- to inform the public of the Densification Study for the Overstrand Municipality
- provide the opportunity to give inputs into the process at this stage