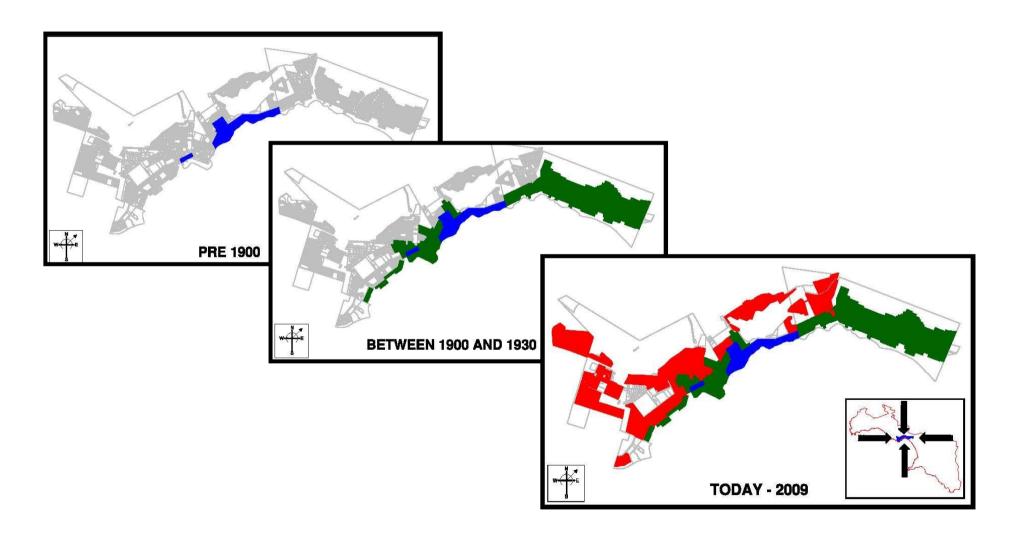

nd Municipal Area has many advantages, viz:

- It will serve to direct growth inwards and provide a workable alternative to urban sprawl;
- It will ensure that the mechanisms and interventions required to effectively implement the densification strategy are sensitive to the unique character and diversity of the various urban environments within the municipal area
- It will encourage the provision of an appropriate range of housing types for all sectors of society





## The Study Area





### Planning Policy Context

- Integrated Development Plan (IDP)
- Spatial Development Framework (SDF's)







Key spatial concerns:

- Growth Pressures;
- Urban Sprawl;
- Housing Need;
- Integration of Urban Areas
- Traffic Congestion

Growth Management





### Key Spatial Concerns: GROWTH PRESSURE





### Key Spatial Concerns: URBAN SPRAWL





### Key Spatial Concerns: TRAFFIC CONGESTION





## Lack of Spatial Integration





## 2. Understanding Densification

- 2.1 Definition
- 2.2 Misconceptions
- 2.3 Advantages of Densification
- 2.4 Implementation Considerations
- 2.5 Mechanisms to Promote Higher Densities





"Densification is the process whereby residential densities (the number of dwelling units per hectare) are increased in a planned and meaningful way within the existing boundaries of a specific area" (CMC, 2000)







- Single-dwelling Residential Use is not compatible with High Density
- High-density means High Rise
- High-density developments are unattractive and will impact negatively on the quality of Lower-density Residential areas
- High-density development is r