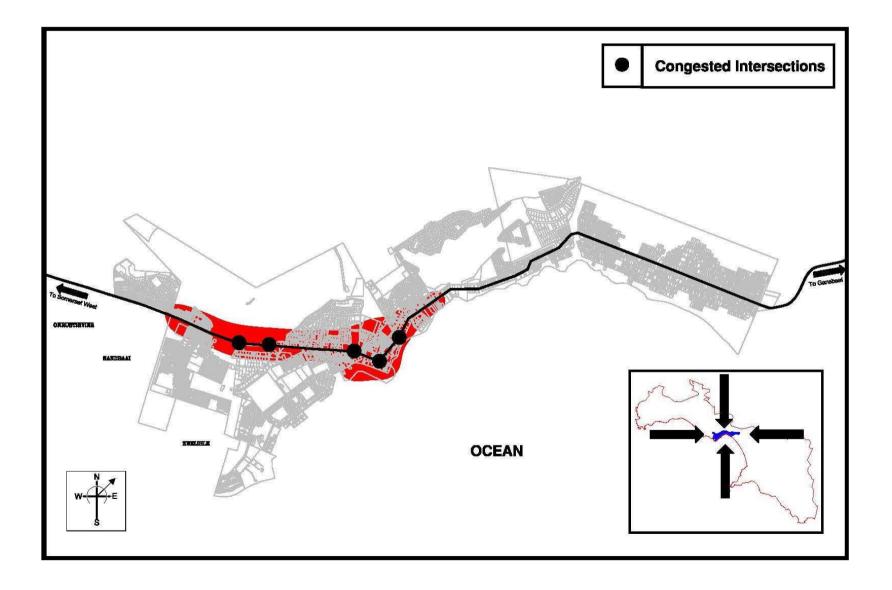

ide a workable alternative to urban sprawl;
- It will ensure that the mechanisms and interventions required to effectively implement the densification strategy are sensitive to the unique character and diversity of the various urban environments within the municipal area
- It will encourage the provision of an appropriate range of housing types for all sectors of society





## The Study Area





### Planning Policy Context

- Integrated Development Plan (IDP)
- Spatial Development Framework (SDF's)







Key spatial concerns:

- Growth Pressures;
- Urban Sprawl;
- Housing Need;
- Integration of Urban Areas
- Traffic Congestion

Growth Management





### Key Spatial Concerns: GROWTH PRESSURE





### Key Spatial Concerns: URBAN SPRAWL





### Key Spatial Concerns: TRAFFIC CONGESTION





## Lack of Spatial Integration





## 2. Understanding Densification

- 2.1 Definition
- 2.2 Misconceptions
- 2.3 Advantages of Densification
- 2.4 Implementation Considerations
- 2.5 Mechanisms to Promote Higher Densities





"Densification is the process whereby residential densities (the number of dwelling units per hectare) are increased in a planned and meaningful way within the existing boundaries of a specific area" (CMC, 2000)







- Single-dwelling Residential Use is not compatible with High Density
- High-density means High Rise
- High-density developments are unattractive and will impact negatively on the quality of Lower-density Residential areas
- High-density development is responsible for negative social conditions





### <u>Single-dwelling residential use is not c