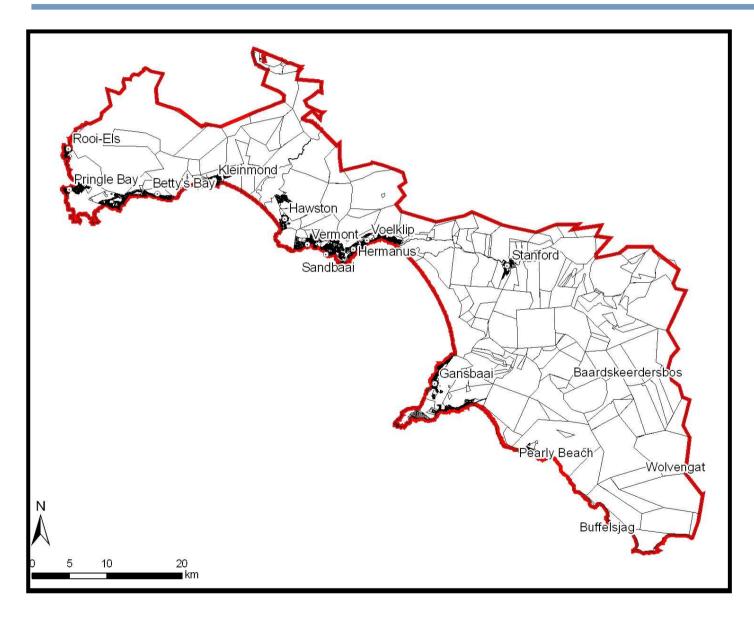

n edge; and
- rationalise bulk infrastructure and service capacity to ensure that the bulk capacity is provided in the urban areas where growth and development is considered desirable





The effective implementation of an appropriate and area specific densification policy for the towns within the Overstrand Municipal Area has many advantages, viz:

- It will serve to direct growth inwards and provide a workable alternative to urban sprawl;
- It will ensure that the mechanisms and interventions required to effectively implement the densification strategy are sensitive to the unique character and diversity of the various urban environments within the municipal area
- It will encourage the provision of an appropriate range of housing types for all sectors of society





## The Study Area





### Planning Policy Context

- Integrated Development Plan (IDP)
- Spatial Development Framework (SDF's)







Key spatial concerns:

- Growth Pressures;
- Urban Sprawl;
- Housing Need;
- Integration of Urban Areas
- Traffic Congestion

Growth Management





### Key Spatial Concerns: GROWTH PRESSURE





### Key Spatial Concerns: URBAN SPRAWL





### Key Spatial Concerns: TRAFFIC CONGESTION





## Lack of Spatial Integration





## 2. Understanding Densification

- 2.1 Definition
- 2.2 Misconceptions
- 2.3 Advantages of Densification
- 2.4 Implementation Considerations
- 2.5 Mechanisms to Promote Higher Densities





"Densification is the process whereby residential densities (the number of dwelling units per hectare) are increased in a planned and meaningful way within the exist