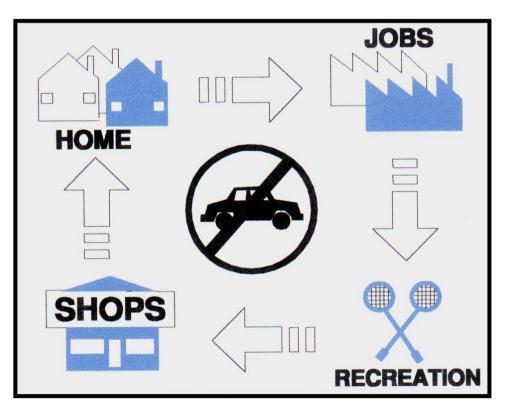

ing estates on the Cape Flats are not as a result of high density, but rather, economic circumstances, poor unit and building design, and the under-provision and poor management of public spaces and community facilities.





 Increase economic efficiency by increasing threshold populations and decreasing the range in which they are accommodated





• Improve access to opportunities and facilities in the urban system





 Prevention of urban sprawl and the promotion of the densification and integration of the existing urban fabric





• Provision of housing for a range of income and age groups in an efficient, sustainable and equitable manner





• Address the spatial inadequacies of past planning which resulted in the segregation of land-uses and hence the reliance on the motor car.





Protect valuable agricultural, natural and cultural resources





• Minimise cost related inefficiencies in terms of infrastructural provision within the Overstrand municipal areas- achieve economy of scale





- Densification should not be applied uniformly
- Densification as part of a broader Growth Strategy
- The process of densification should consider the following contextual factors:
  - Existing Residential Character
  - Permissible Development Rights and Building Regulations
  - Market demand or housing need





• Intensification

Infilling

Containment



URBAN DYNAMICS WESTERN CAPE



### **INTENSIFICATION:**

- Second Dwelling
- Subdivision
- Density Control
- Conditional Rezoning
- Incentive Zoning
- Property Taxation
- Planning Guidelines





### INFILLING:

- Transfer