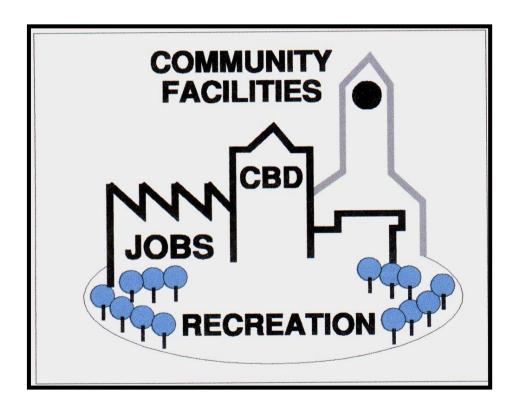

## OVERSTRAND SECTORAL DENSIFICATION STRATEGY

## **Public Information Session**

7 MAY 2009

- Welcome
- Presentation
- Discussion
- Questions

URBAN DYNAMICS WESTERN CAPE

The objective of the meeting is:

- to inform the public of the Densification Study for the Overstrand Municipality
- provide the opportunity to give inputs into the process at this stage