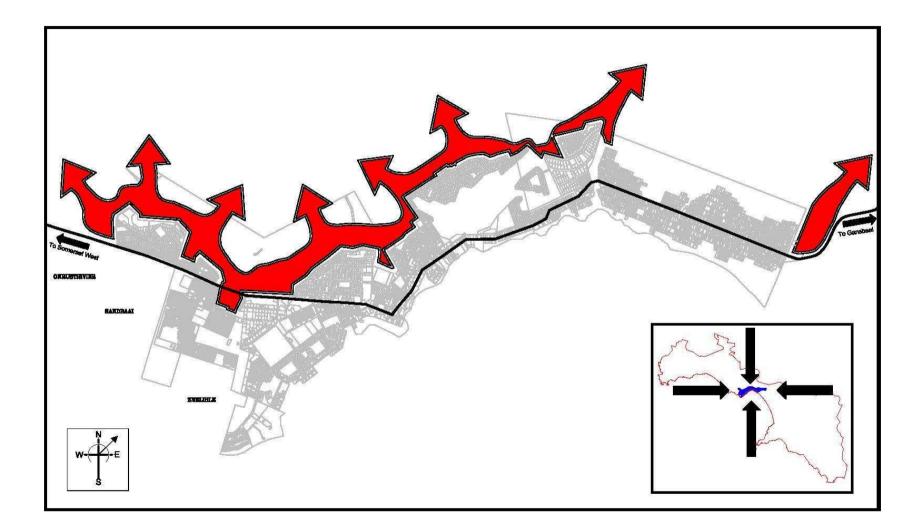

- It will serve to direct growth inwards and provide a workable alternative to urban sprawl;
- It will ensure that the mechanisms and interventions required to effectively implement the densification strategy are sensitive to the unique character and diversity of the various urban environments within the municipal area
- It will encourage the provision of an appropriate range of housing types for all sectors of society





## The Study Area





### Planning Policy Context

- Integrated Development Plan (IDP)
- Spatial Development Framework (SDF's)







Key spatial concerns:

- Growth Pressures;
- Urban Sprawl;
- Housing Need;
- Integration of Urban Areas
- Traffic Congestion

Growth Management





### Key Spatial Concerns: GROWTH PRESSURE





### Key Spatial Concerns: URBAN SPRAWL





### Key Spatial Concerns: TRAFFIC CONGESTION





## Lack of Spatial Integration





## 2. Understanding Densification

- 2.1 Definition
- 2.2 Misconceptions
- 2.3 Advantages of Densification
- 2.4 Implementation Considerations
- 2.5 Mechanisms to Promote Higher Densities





"Densification is the process whereby residential densities (the number of dwelling units per hectare) are increased in a planned and meaningful way within the existing boundaries of a specific area" (CMC, 2000)







- Single-dwelling Residential Use is not compatible with High Density
- High-density means High Rise
- High-density developments are unattractive and will impact negatively on the quality of Lower-density Residential areas
- High-density development is responsible for negative social conditions