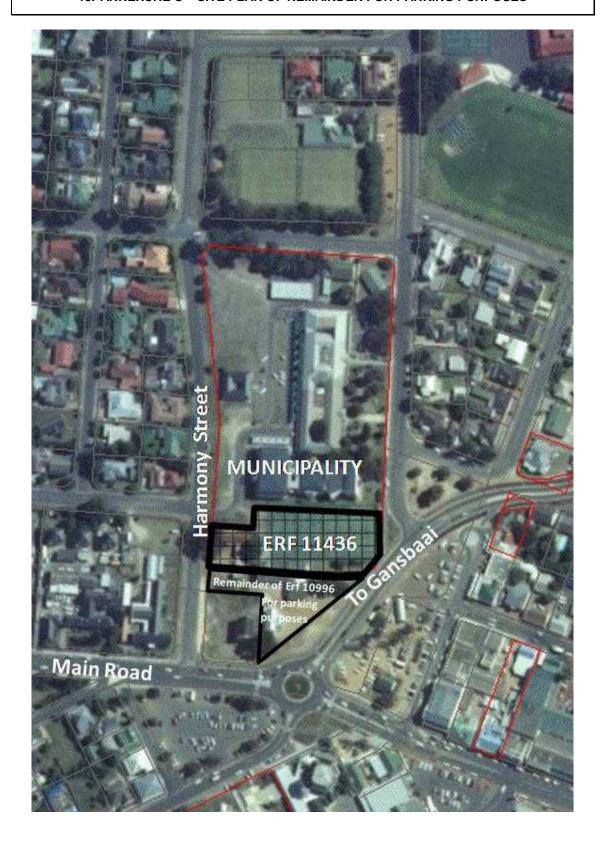

# PAGE NUMBER

| 1.       | TENDER DATA & SPECIFICATIONS                                           | 4  |
|----------|------------------------------------------------------------------------|----|
| PART A   | - ADMINISTRATIVE REQUIREMENTS IN TERMS OF THE SUPPLY CHAIN             |    |
|          | MANAGEMENT POLICY                                                      | 5  |
| 2.       | TENDER NOTICE & INVITATION TO TENDER                                   | 6  |
| 3.       | AUTHORITY TO SIGN A BID                                                | 7  |
| 4.       | CERTIFICATE OF AUTHORITY FOR JOINT VENTURES                            | 9  |
| 5.       | MBD 2 - TAX CLEARANCE CERTIFICATE REQUIREMENTS AND APPLICATION FORM    | 10 |
| 6.       | MBD 4 – DECLARATION OF INTEREST                                        | 11 |
| 7.       | MBD 8 - DECLARATION OF BIDDER'S PAST SUPPLY CHAIN MANAGEMENT PRACTICES | 14 |
| 8.       | MBD 9 – CERTIFICATE OF INDEPENDENT BID DETERMINATION                   | 16 |
| 9.       | MBD 15 – CERTIFICATE FOR PAYMENT OF MUNICIPAL SERVICES                 | 18 |
| PART B – | SPECIFICATIONS AND PRICING SCHEDULE                                    | 19 |
| 10.      | SPECIFICATIONS                                                         | 20 |
| 11.      | ANNEXURE A – LOCALITY MAP                                              | 24 |
| 12.      | ANNEXURE B – DIAGRAM/S                                                 | 25 |
| 13.      | ANNEXURE C – SITE PLAN OF REMAINDER FOR PARKING PURPOSES               | 26 |
| 14.      | ANNEXURE D – DRAFT DEED OF SALE                                        | 27 |
| 15.      | FORM OF OFFER AND ACCEPTANCE                                           | 36 |
| PART C - | ADMINISTRATION OF IMMOVABLE PROPERTY POLICY                            | 38 |
| 16.      | MOST IMPORTANT ASPECTS OF THE ADMINISTRATION OF IMMOVABLE              | 30 |

## SALE OF ERF 11436 (A PORTION OF ERF 10996) HERMANUS, WESTERN CAPE FOR <u>COM-</u> MERCIAL PURPOSES

Tenders are hereby invited for: Sale of Erf 11436 (a Portion of Erf 10996) Hermanus, Western Cape (±4527m²) for General Business Purposes including Block of Flats, Residential Building, Office Building and Parking Garage.