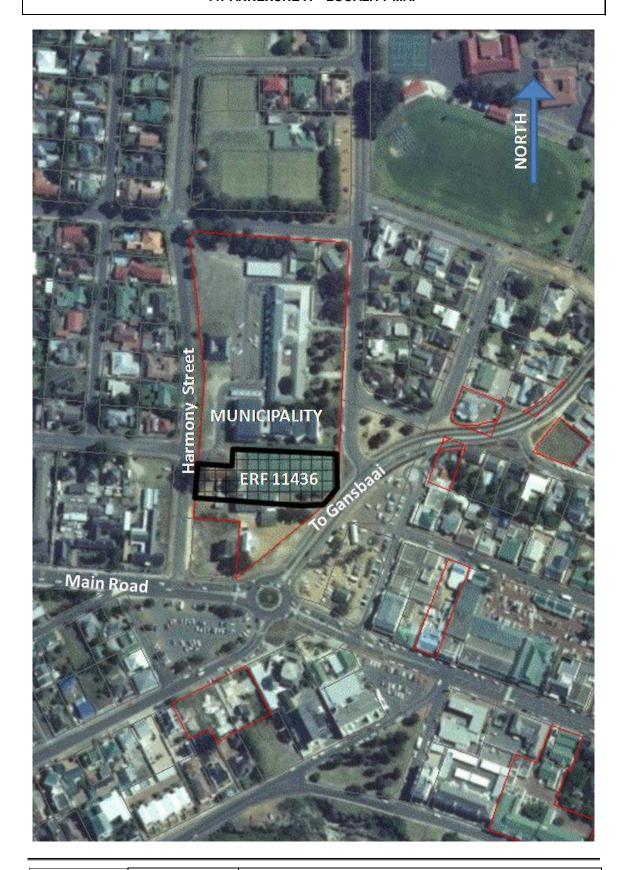

# PAGE NUMBER

| 1.       | TENDER DATA & SPECIFICATIONS                                           | 4  |
|----------|------------------------------------------------------------------------|----|
| PART A   | - ADMINISTRATIVE REQUIREMENTS IN TERMS OF THE SUPPLY CHAIN             |    |
|          | MANAGEMENT POLICY                                                      | 5  |
| 2.       | TENDER NOTICE & INVITATION TO TENDER                                   | 6  |
| 3.       | AUTHORITY TO SIGN A BID                                                | 7  |
| 4.       | CERTIFICATE OF AUTHORITY FOR JOINT VENTURES                            | 9  |
| 5.       | MBD 2 - TAX CLEARANCE CERTIFICATE REQUIREMENTS AND APPLICATION FORM    | 10 |
| 6.       | MBD 4 – DECLARATION OF INTEREST                                        | 11 |
| 7.       | MBD 8 - DECLARATION OF BIDDER'S PAST SUPPLY CHAIN MANAGEMENT PRACTICES | 14 |
| 8.       | MBD 9 – CERTIFICATE OF INDEPENDENT BID DETERMINATION                   | 16 |
| 9.       | MBD 15 – CERTIFICATE FOR PAYMENT OF MUNICIPAL SERVICES                 | 18 |
| PART B – | SPECIFICATIONS AND PRICING SCHEDULE                                    | 19 |
| 10.      | SPECIFICATIONS                                                         | 20 |
| 11.      | ANNEXURE A – LOCALITY MAP                                              | 24 |
| 12.      | ANNEXURE B – DIAGRAM/S                                                 | 25 |
| 13.      | ANNEXURE C – SITE PLAN OF REMAINDER FOR PARKING PURPOSES               | 26 |
| 14.      | ANNEXURE D – DRAFT DEED OF SALE                                        | 27 |
| 15.      | FORM OF OFFER AND ACCEPTANCE                                           | 36 |
| PART C - | ADMINISTRATION OF IMMOVABLE PROPERTY POLICY                            | 38 |
| 16.      | MOST IMPORTANT ASPECTS OF THE ADMINISTRATION OF IMMOVABLE              | 30 |

## SALE OF ERF 11436 (A PORTION OF ERF 10996) HERMANUS, WESTERN CAPE FOR <u>COM-</u> MERCIAL PURPOSES

Tenders are hereby invited for: Sale of Erf 11436 (a Portion of Erf 10996) Hermanus, Western Cape (±4527m²) for General Business Purposes including Block of Flats, Residential Building, Office Building and Parking Garage.