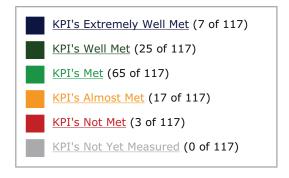

### **Protection Services**

## **Community Services**

# KPI's Extremely Well Met (13 of 147) KPI's Well Met (56 of 147) KPI's Met (59 of 147) KPI's Almost Met (14 of 147) KPI's Not Met (5 of 147) KPI's Not Yet Measured (0 of 147)